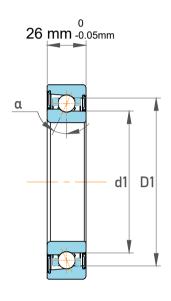

| Contact Angle                | 40°       |
|------------------------------|-----------|
| Dynamic Radial Load          | 19125 lbf |
| Static Radial Load           | 16875 lbf |
| Grease Limited speed (r/min) | 7000      |
| Weight                       | 1.45 kg   |
|                              |           |

|   | Part Number | 7216 BEGAM, Single Row Angular Contact Ball Bearings (General) |
|---|-------------|----------------------------------------------------------------|
| 5 | Size        | 80 mm x 140 mm x 26 mm                                         |
| ! | Brand       | TFL                                                            |