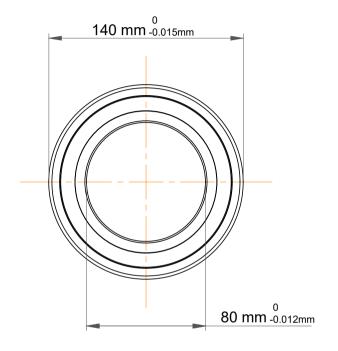

|   | Part Number | 7216 BEGAM, Single Row Angular Contact Ball Bearings (General) |
|---|-------------|----------------------------------------------------------------|
| 5 | Size        | 80 mm x 140 mm x 26 mm                                         |
| ! | Brand       | TFL                                                            |