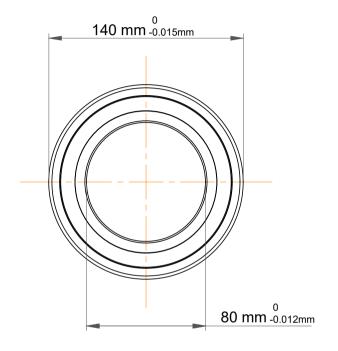

| 1                  | Part Number | 7216 BEGAP, Single Row Angular Contact Ball Bearings (General) |
|--------------------|-------------|----------------------------------------------------------------|
| ,<br>es<br>s,<br>r | Size        | 80 mm x 140 mm x 26 mm                                         |
| le                 | Brand       | TFL                                                            |