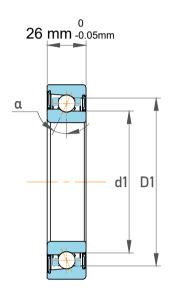

| Contact Angle                | 40°       |
|------------------------------|-----------|
| Dynamic Radial Load          | 18135 lbf |
| Static Radial Load           | 15638 lbf |
| Grease Limited speed (r/min) | 5300      |
| Weight                       | 1.45 kg   |

| 1                  | Part Number | 7216 BEGAP, Single Row Angular Contact Ball Bearings (General) |
|--------------------|-------------|----------------------------------------------------------------|
| ,<br>es<br>s,<br>r | Size        | 80 mm x 140 mm x 26 mm                                         |
| le                 | Brand       | TFL                                                            |