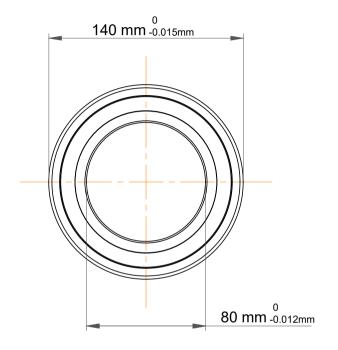

| 1                  | Part Number | Contact Ball Bearings (General) |
|--------------------|-------------|---------------------------------|
| ,<br>es<br>i,<br>r | Size        | 80 mm x 140 mm x 26 mm          |
| e                  | Brand       | TFL                             |