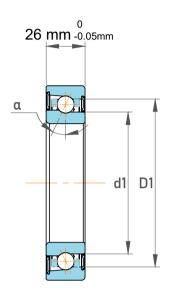

|  | Contact Angle                | 40°       |
|--|------------------------------|-----------|
|  | Dynamic Radial Load          | 19125 lbf |
|  | Static Radial Load           | 16875 lbf |
|  | Grease Limited speed (r/min) | 5600      |
|  | Weight                       | 1.45 kg   |

| 1                  | Part Number | Contact Ball Bearings (General) |
|--------------------|-------------|---------------------------------|
| ,<br>es<br>i,<br>r | Size        | 80 mm x 140 mm x 26 mm          |
| e                  | Brand       | TFL                             |