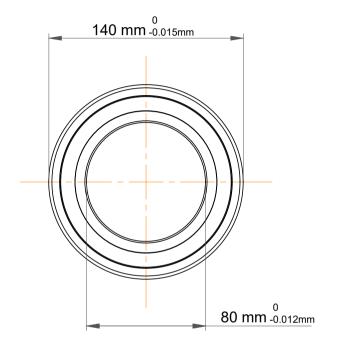

|   | Part Number | 7216 BEP, Single Row Angular Contact Ball Bearings (General) |
|---|-------------|--------------------------------------------------------------|
| s | Size        | 80 mm x 140 mm x 26 mm                                       |
| е | Brand       | TFL                                                          |