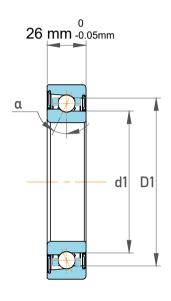

| Contact Angle                | 40°       |
|------------------------------|-----------|
| Dynamic Radial Load          | 18135 lbf |
| Static Radial Load           | 15638 lbf |
| Grease Limited speed (r/min) | 5300      |
| Weight                       | 1.45 kg   |

|   | Part Number | 7216 BEP, Single Row Angular Contact Ball Bearings (General) |
|---|-------------|--------------------------------------------------------------|
| s | Size        | 80 mm x 140 mm x 26 mm                                       |
| е | Brand       | TFL                                                          |