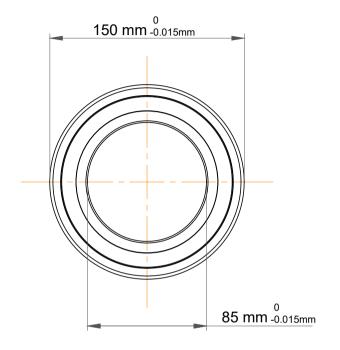

| 1                  | Part Number | 7217 BECBJ, Single Row Angular Contact Ball Bearings (General) |
|--------------------|-------------|----------------------------------------------------------------|
| ,<br>es<br>s,<br>r | Size        | 85 mm x 150 mm x 28 mm                                         |
| le                 | Brand       | TFL                                                            |