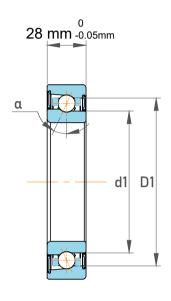

| Contact Angle                | 40°       |
|------------------------------|-----------|
| Dynamic Radial Load          | 22950 lbf |
| Static Radial Load           | 20250 lbf |
| Grease Limited speed (r/min) | 5300      |
| Weight                       | 1.85 kg   |

| 1                  | Part Number | 7217 BECBJ, Single Row Angular Contact Ball Bearings (General) |
|--------------------|-------------|----------------------------------------------------------------|
| ,<br>es<br>s,<br>r | Size        | 85 mm x 150 mm x 28 mm                                         |
| le                 | Brand       | TFL                                                            |