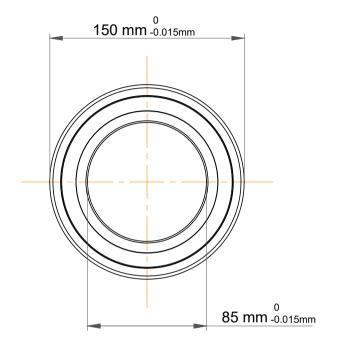

| ı                  | Part Number | 7217 BECBM, Single Row Angular Contact Ball Bearings (General) |
|--------------------|-------------|----------------------------------------------------------------|
| ,<br>es<br>i,<br>r | Size        | 85 mm x 150 mm x 28 mm                                         |
| e.                 | Brand       | TFL                                                            |