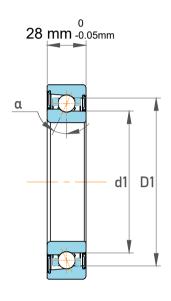

| ı                  | Part Number | 7217 BECBM, Single Row Angular Contact Ball Bearings (General) |
|--------------------|-------------|----------------------------------------------------------------|
| ,<br>es<br>i,<br>r | Size        | 85 mm x 150 mm x 28 mm                                         |
| e.                 | Brand       | TFL                                                            |