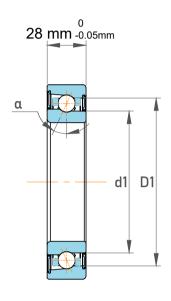

| ı                  | Part Number | 7217 BECBY, Single Row Angular Contact Ball Bearings (General) |
|--------------------|-------------|----------------------------------------------------------------|
| ,<br>es<br>i,<br>r | Size        | 85 mm x 150 mm x 28 mm                                         |
| .e                 | Brand       | TFL                                                            |

| Contact Angle                | 40°       |
|------------------------------|-----------|
| Dynamic Radial Load          | 22950 lbf |
| Static Radial Load           | 20250 lbf |
| Grease Limited speed (r/min) | 5300      |
| Weight                       | 1.85 kg   |