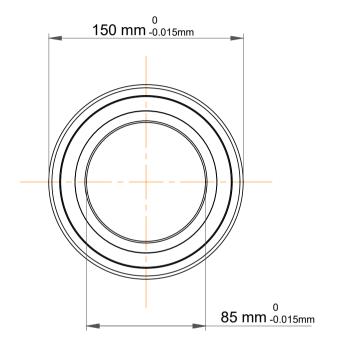

| ı                  | Part Number | 7217 BECBY, Single Row Angular Contact Ball Bearings (General) |
|--------------------|-------------|----------------------------------------------------------------|
| ,<br>es<br>i,<br>r | Size        | 85 mm x 150 mm x 28 mm                                         |
| .e                 | Brand       | TFL                                                            |