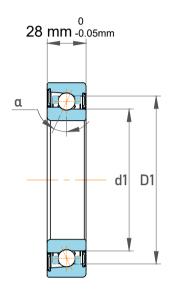

| Contact Angle                | 40°       |
|------------------------------|-----------|
| Dynamic Radial Load          | 21510 lbf |
| Static Radial Load           | 18675 lbf |
| Grease Limited speed (r/min) | 5000      |
| Weight                       | 1.85 kg   |

| ı                  | Part Number | 7217 BEGAF, Single Row Angular Contact Ball Bearings (General) |
|--------------------|-------------|----------------------------------------------------------------|
| ,<br>es<br>i,<br>r | Size        | 85 mm x 150 mm x 28 mm                                         |
| e                  | Brand       | TFL                                                            |