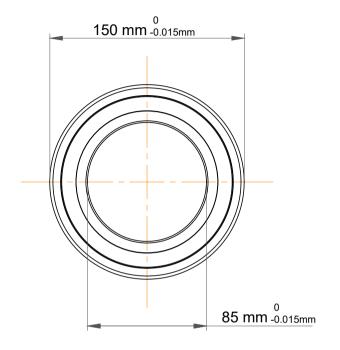

| ı                  | Part Number | 7217 BEGAF, Single Row Angular Contact Ball Bearings (General) |
|--------------------|-------------|----------------------------------------------------------------|
| ,<br>es<br>i,<br>r | Size        | 85 mm x 150 mm x 28 mm                                         |
| e                  | Brand       | TFL                                                            |