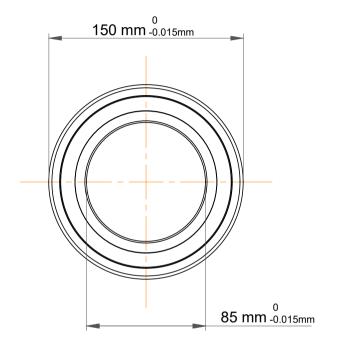

|   | Part Number | Contact Ball Bearings (General) |
|---|-------------|---------------------------------|
| s | Size        | 85 mm x 150 mm x 28 mm          |
| е | Brand       | TFL                             |