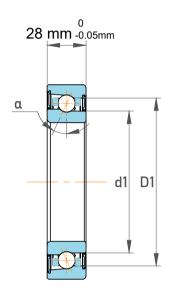

| Contact Angle                | 40°       |
|------------------------------|-----------|
| Dynamic Radial Load          | 21510 lbf |
| Static Radial Load           | 18675 lbf |
| Grease Limited speed (r/min) | 5000      |
| Weight                       | 1.85 kg   |

|   | Part Number | Contact Ball Bearings (General) |
|---|-------------|---------------------------------|
| s | Size        | 85 mm x 150 mm x 28 mm          |
| е | Brand       | TFL                             |