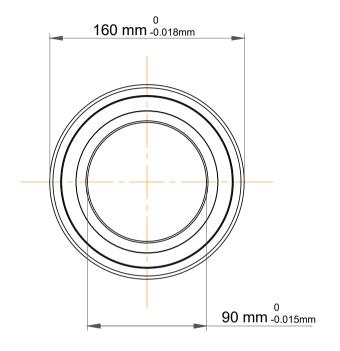

| ı                  | Part Number | 7218 BECBJ, Single Row Angular Contact Ball Bearings (General) |
|--------------------|-------------|----------------------------------------------------------------|
| ,<br>es<br>i,<br>r | Size        | 90 mm x 160 mm x 30 mm                                         |
| e.                 | Brand       | TFL                                                            |