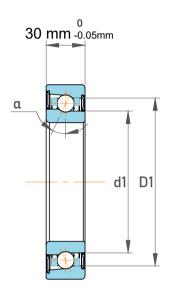

| ı                  | Part Number | 7218 BECBJ, Single Row Angular Contact Ball Bearings (General) |
|--------------------|-------------|----------------------------------------------------------------|
| ,<br>es<br>i,<br>r | Size        | 90 mm x 160 mm x 30 mm                                         |
| e.                 | Brand       | TFL                                                            |

| Contact Angle                | 40°       |
|------------------------------|-----------|
| Dynamic Radial Load          | 26100 lbf |
| Static Radial Load           | 23400 lbf |
| Grease Limited speed (r/min) | 5000      |
| Weight                       | 2.3 kg    |