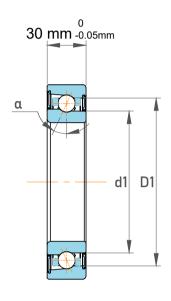

| Contact Angle                | 40°       |
|------------------------------|-----------|
| Dynamic Radial Load          | 26100 lbf |
| Static Radial Load           | 23400 lbf |
| Grease Limited speed (r/min) | 6300      |
| Weight                       | 2.3 kg    |

| 1                  | Part Number | 7218 BECBM, Single Row Angular Contact Ball Bearings (General) |
|--------------------|-------------|----------------------------------------------------------------|
| ,<br>es<br>i,<br>r | Size        | 90 mm x 160 mm x 30 mm                                         |
| .e                 | Brand       | TFL                                                            |