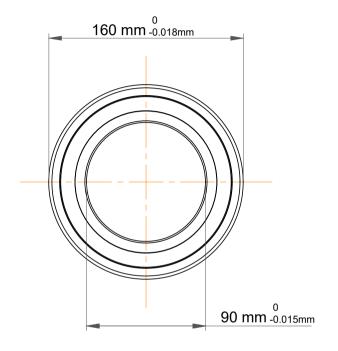

| 1                  | Part Number | 7218 BECBM, Single Row Angular Contact Ball Bearings (General) |
|--------------------|-------------|----------------------------------------------------------------|
| ,<br>es<br>i,<br>r | Size        | 90 mm x 160 mm x 30 mm                                         |
| .e                 | Brand       | TFL                                                            |