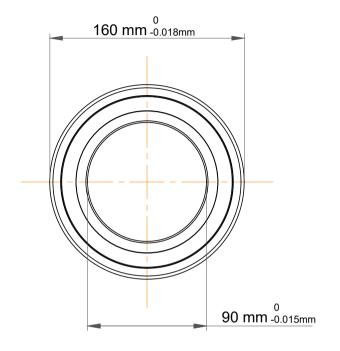

| 1                  | Part Number | 7218 BECBY, Single Row Angular Contact Ball Bearings (General) |
|--------------------|-------------|----------------------------------------------------------------|
| ,<br>es<br>i,<br>r | Size        | 90 mm x 160 mm x 30 mm                                         |
| .e                 | Brand       | TFL                                                            |