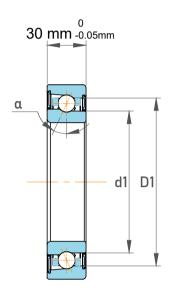

| Contact Angle                | 40°       |
|------------------------------|-----------|
| Dynamic Radial Load          | 26100 lbf |
| Static Radial Load           | 23400 lbf |
| Grease Limited speed (r/min) | 5000      |
| Weight                       | 2.3 kg    |

| 1                  | Part Number | 7218 BECBY, Single Row Angular Contact Ball Bearings (General) |
|--------------------|-------------|----------------------------------------------------------------|
| ,<br>es<br>i,<br>r | Size        | 90 mm x 160 mm x 30 mm                                         |
| .e                 | Brand       | TFL                                                            |