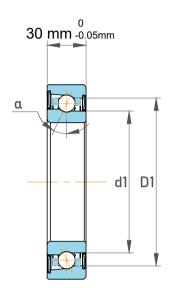

| Contact Angle                | 40°       |
|------------------------------|-----------|
| Dynamic Radial Load          | 26100 lbf |
| Static Radial Load           | 23400 lbf |
| Grease Limited speed (r/min) | 5000      |
| Weight                       | 2.3 kg    |

|             | Part Number | 7218 BECCM, Single Row Angular Contact Ball Bearings (General) |
|-------------|-------------|----------------------------------------------------------------|
| s<br>,<br>r | Size        | 90 mm x 160 mm x 30 mm                                         |
| е           | Brand       | TFL                                                            |