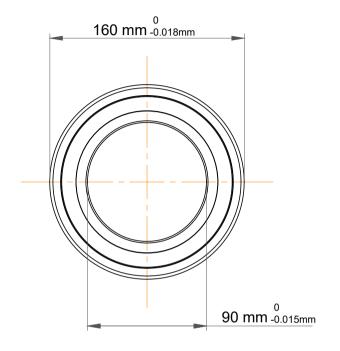

|             | Part Number | 7218 BECCM, Single Row Angular Contact Ball Bearings (General) |
|-------------|-------------|----------------------------------------------------------------|
| s<br>,<br>r | Size        | 90 mm x 160 mm x 30 mm                                         |
| е           | Brand       | TFL                                                            |