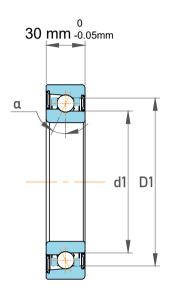

| 1                  | Part Number | 7218 BEGAF, Single Row Angular Contact Ball Bearings (General) |
|--------------------|-------------|----------------------------------------------------------------|
| ,<br>es<br>i,<br>r | Size        | 90 mm x 160 mm x 30 mm                                         |
| .e                 | Brand       | TFL                                                            |

| Contact Angle                | 40°       |
|------------------------------|-----------|
| Dynamic Radial Load          | 24300 lbf |
| Static Radial Load           | 21712 lbf |
| Grease Limited speed (r/min) | 4500      |
| Weight                       | 2.3 kg    |