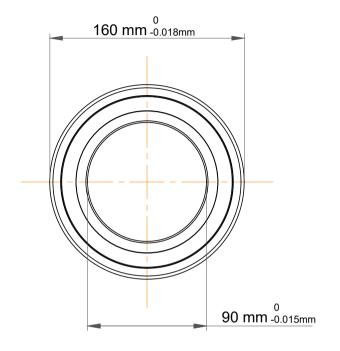

| 1                  | Part Number | 7218 BEGAF, Single Row Angular Contact Ball Bearings (General) |
|--------------------|-------------|----------------------------------------------------------------|
| ,<br>es<br>i,<br>r | Size        | 90 mm x 160 mm x 30 mm                                         |
| .e                 | Brand       | TFL                                                            |