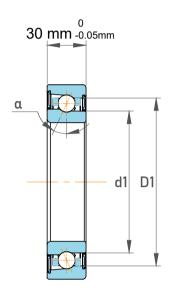

| Contact Angle                | 40°       |
|------------------------------|-----------|
| Dynamic Radial Load          | 24300 lbf |
| Static Radial Load           | 21712 lbf |
| Grease Limited speed (r/min) | 6300      |
| Weight                       | 2.3 kg    |

|             | Part Number | 7218 BEGAM, Single Row Angular Contact Ball Bearings (General) |
|-------------|-------------|----------------------------------------------------------------|
| s<br>,<br>r | Size        | 90 mm x 160 mm x 30 mm                                         |
| е           | Brand       | TFL                                                            |