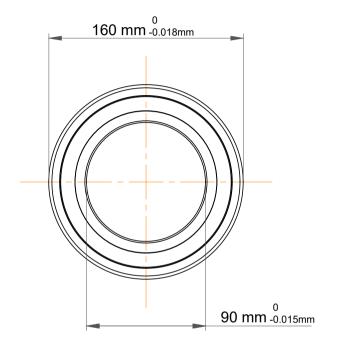

|             | Part Number | 7218 BEGAM, Single Row Angular Contact Ball Bearings (General) |
|-------------|-------------|----------------------------------------------------------------|
| s<br>,<br>r | Size        | 90 mm x 160 mm x 30 mm                                         |
| е           | Brand       | TFL                                                            |