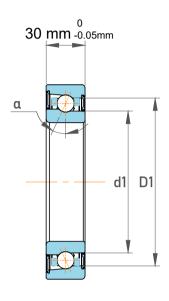

| 1                  | Part Number | 7218 BEGAP, Single Row Angular Contact Ball Bearings (General) |
|--------------------|-------------|----------------------------------------------------------------|
| ,<br>es<br>s,<br>r | Size        | 90 mm x 160 mm x 30 mm                                         |
| le                 | Brand       | TFL                                                            |