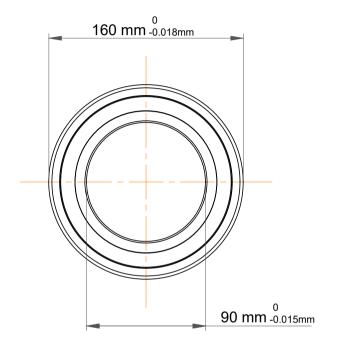

| 1                  | Part Number | 7218 BEGAP, Single Row Angular Contact Ball Bearings (General) |
|--------------------|-------------|----------------------------------------------------------------|
| ,<br>es<br>s,<br>r | Size        | 90 mm x 160 mm x 30 mm                                         |
| le                 | Brand       | TFL                                                            |