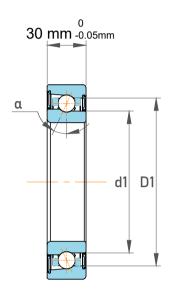

| Contact Angle                | 40°       |
|------------------------------|-----------|
| Dynamic Radial Load          | 26100 lbf |
| Static Radial Load           | 23400 lbf |
| Grease Limited speed (r/min) | 5000      |
| Weight                       | 2.3 kg    |

| ı                  | Part Number | 7218 BEGAY, Single Row Angular Contact Ball Bearings (General) |
|--------------------|-------------|----------------------------------------------------------------|
| ,<br>es<br>i,<br>r | Size        | 90 mm x 160 mm x 30 mm                                         |
| e.                 | Brand       | TFL                                                            |