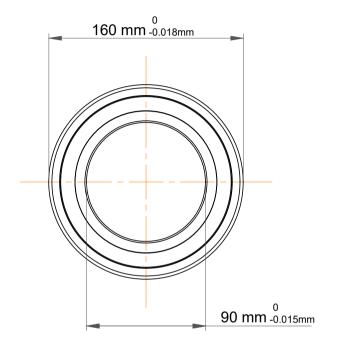

| ı                  | Part Number | 7218 BEGAY, Single Row Angular Contact Ball Bearings (General) |
|--------------------|-------------|----------------------------------------------------------------|
| ,<br>es<br>i,<br>r | Size        | 90 mm x 160 mm x 30 mm                                         |
| e.                 | Brand       | TFL                                                            |