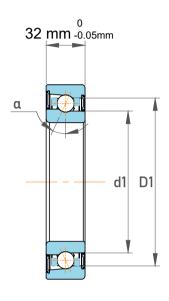

| Contact Angle                | 40°       |
|------------------------------|-----------|
| Dynamic Radial Load          | 29025 lbf |
| Static Radial Load           | 26550 lbf |
| Grease Limited speed (r/min) | 4800      |
| Weight                       | 2.7 kg    |

| ı                  | Part Number | 7219 BECBP, Single Row Angular Contact Ball Bearings (General) |
|--------------------|-------------|----------------------------------------------------------------|
| ,<br>es<br>i,<br>r | Size        | 95 mm x 170 mm x 32 mm                                         |
| .e                 | Brand       | TFL                                                            |