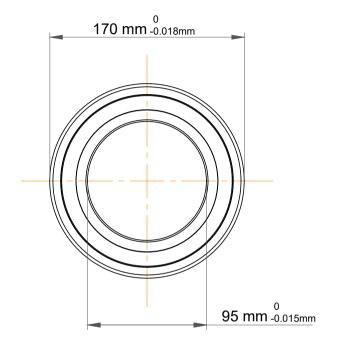

| ı                  | Part Number | 7219 BECBP, Single Row Angular Contact Ball Bearings (General) |
|--------------------|-------------|----------------------------------------------------------------|
| ,<br>es<br>i,<br>r | Size        | 95 mm x 170 mm x 32 mm                                         |
| .e                 | Brand       | TFL                                                            |