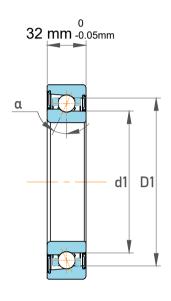

|   | Part Number | 7219 BEP, Single Row Angular Contact Ball Bearings (General) |
|---|-------------|--------------------------------------------------------------|
| s | Size        | 95 mm x 170 mm x 32 mm                                       |
| е | Brand       | TFL                                                          |

| Contact Angle                | 40°       |
|------------------------------|-----------|
| Dynamic Radial Load          | 27900 lbf |
| Static Radial Load           | 24300 lbf |
| Grease Limited speed (r/min) | 4300      |
| Weight                       | 2.7 kg    |
|                              |           |