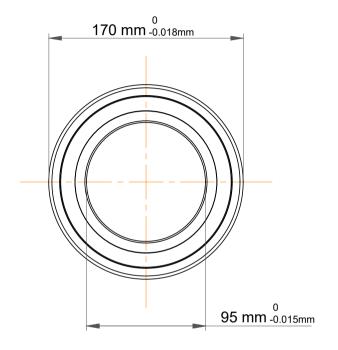

|   | Part Number | 7219 BEP, Single Row Angular Contact Ball Bearings (General) |
|---|-------------|--------------------------------------------------------------|
| s | Size        | 95 mm x 170 mm x 32 mm                                       |
| е | Brand       | TFL                                                          |