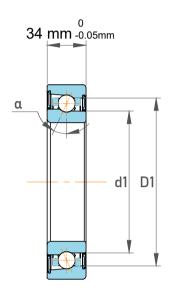

|   | Part Number | 7220 BECBM, Single Row Angular Contact Ball Bearings (General) |
|---|-------------|----------------------------------------------------------------|
| s | Size        | 100 mm x 180 mm x 34 mm                                        |
| е | Brand       | TFL                                                            |

| Contact Angle                | 40°       |
|------------------------------|-----------|
| Dynamic Radial Load          | 32175 lbf |
| Static Radial Load           | 30150 lbf |
| Grease Limited speed (r/min) | 5600      |
| Weight                       | 3.3 kg    |