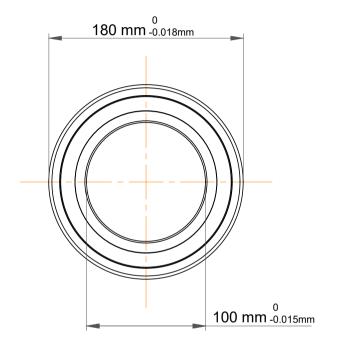

|   | Part Number | 7220 BECBM, Single Row Angular Contact Ball Bearings (General) |
|---|-------------|----------------------------------------------------------------|
| s | Size        | 100 mm x 180 mm x 34 mm                                        |
| е | Brand       | TFL                                                            |