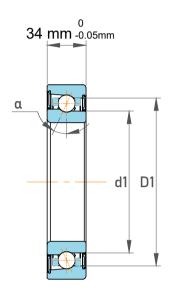

| Contact Angle                | 40°       |
|------------------------------|-----------|
| Dynamic Radial Load          | 32175 lbf |
| Static Radial Load           | 30150 lbf |
| Grease Limited speed (r/min) | 4500      |
| Weight                       | 3.3 kg    |

| 1                  | Part Number | 7220 BECBP, Single Row Angular Contact Ball Bearings (General) |
|--------------------|-------------|----------------------------------------------------------------|
| ,<br>es<br>i,<br>r | Size        | 100 mm x 180 mm x 34 mm                                        |
| .e                 | Brand       | TFL                                                            |