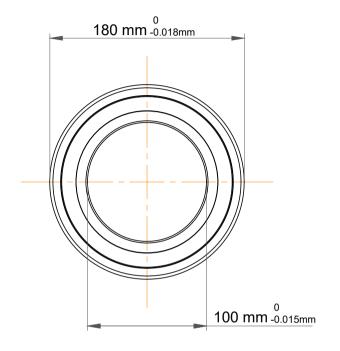

| 1                  | Part Number | 7220 BECBP, Single Row Angular Contact Ball Bearings (General) |
|--------------------|-------------|----------------------------------------------------------------|
| ,<br>es<br>i,<br>r | Size        | 100 mm x 180 mm x 34 mm                                        |
| .e                 | Brand       | TFL                                                            |