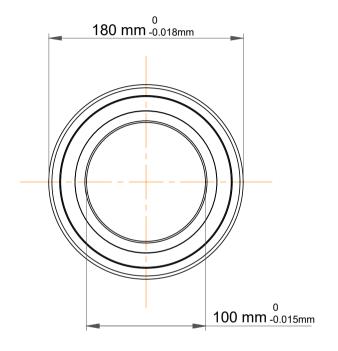

|             | Part Number | 7220 BECBY, Single Row Angular Contact Ball Bearings (General) |
|-------------|-------------|----------------------------------------------------------------|
| s<br>,<br>r | Size        | 100 mm x 180 mm x 34 mm                                        |
| е           | Brand       | TFL                                                            |