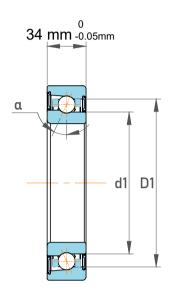

|             | Part Number | 7220 BECBY, Single Row Angular Contact Ball Bearings (General) |
|-------------|-------------|----------------------------------------------------------------|
| s<br>,<br>r | Size        | 100 mm x 180 mm x 34 mm                                        |
| е           | Brand       | TFL                                                            |

| Contact Angle                | 40°       |
|------------------------------|-----------|
| Dynamic Radial Load          | 32175 lbf |
| Static Radial Load           | 30150 lbf |
| Grease Limited speed (r/min) | 4500      |
| Weight                       | 3.3 kg    |