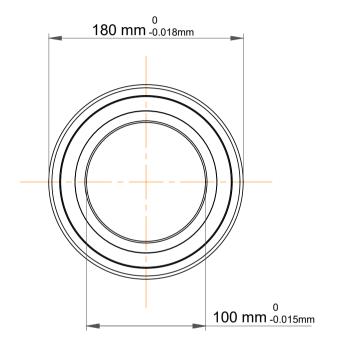

|             | Part Number | 7220 BECCM, Single Row Angular Contact Ball Bearings (General) |
|-------------|-------------|----------------------------------------------------------------|
| s<br>,<br>r | Size        | 100 mm x 180 mm x 34 mm                                        |
| e           | Brand       | TFL                                                            |