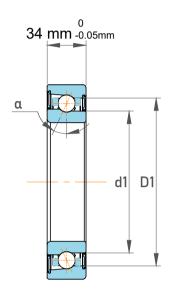

| Contact Angle                | 40°       |
|------------------------------|-----------|
| Dynamic Radial Load          | 32175 lbf |
| Static Radial Load           | 30150 lbf |
| Grease Limited speed (r/min) | 5600      |
| Weight                       | 3.3 kg    |

|             | Part Number | 7220 BECCM, Single Row Angular Contact Ball Bearings (General) |
|-------------|-------------|----------------------------------------------------------------|
| s<br>,<br>r | Size        | 100 mm x 180 mm x 34 mm                                        |
| e           | Brand       | TFL                                                            |