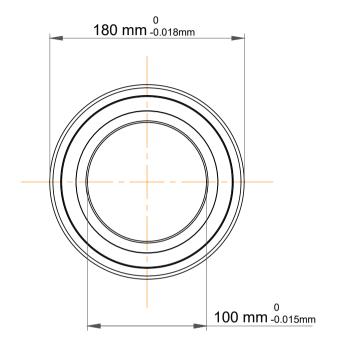

|   | Part Number | Contact Ball Bearings (General) |
|---|-------------|---------------------------------|
| s | Size        | 100 mm x 180 mm x 34 mm         |
| е | Brand       | TFL                             |