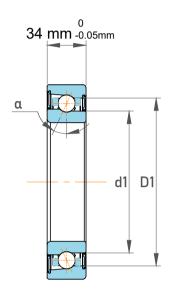

| Contact Angle                | 40°       |
|------------------------------|-----------|
| Dynamic Radial Load          | 30375 lbf |
| Static Radial Load           | 27450 lbf |
| Grease Limited speed (r/min) | 4000      |
| Weight                       | 3.3 kg    |
| •                            | _         |

|   | Part Number | Contact Ball Bearings (General) |
|---|-------------|---------------------------------|
| s | Size        | 100 mm x 180 mm x 34 mm         |
| е | Brand       | TFL                             |