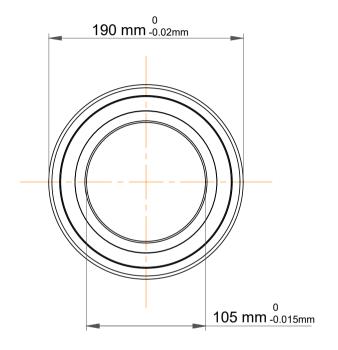

| 1                  | Part Number | 7221 BECBM, Single Row Angular Contact Ball Bearings (General) |
|--------------------|-------------|----------------------------------------------------------------|
| ,<br>es<br>i,<br>r | Size        | 105 mm x 190 mm x 36 mm                                        |
| .e                 | Brand       | TFL                                                            |