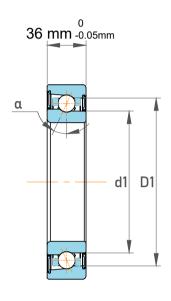

| 1                  | Part Number | 7221 BECBM, Single Row Angular Contact Ball Bearings (General) |
|--------------------|-------------|----------------------------------------------------------------|
| ,<br>es<br>i,<br>r | Size        | 105 mm x 190 mm x 36 mm                                        |
| .e                 | Brand       | TFL                                                            |