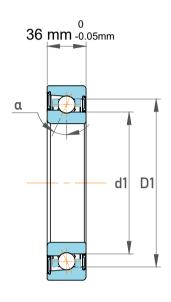

| Contact Angle                | 40°       |
|------------------------------|-----------|
| Dynamic Radial Load          | 35100 lbf |
| Static Radial Load           | 33750 lbf |
| Grease Limited speed (r/min) | 4300      |
| Weight                       | 3.95 kg   |

| 1                  | Part Number | Contact Ball Bearings (General) |
|--------------------|-------------|---------------------------------|
| ,<br>es<br>i,<br>r | Size        | 105 mm x 190 mm x 36 mm         |
| .e                 | Brand       | TFL                             |