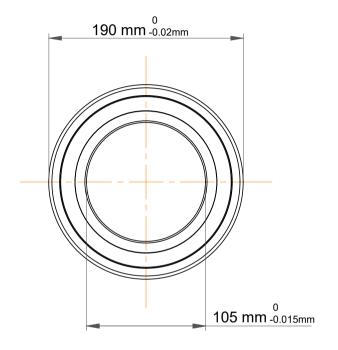

| 1                  | Part Number | Contact Ball Bearings (General) |
|--------------------|-------------|---------------------------------|
| ,<br>es<br>i,<br>r | Size        | 105 mm x 190 mm x 36 mm         |
| .e                 | Brand       | TFL                             |