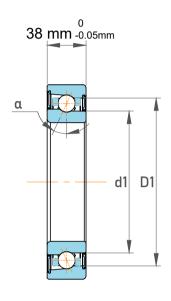

| Contact Angle                | 40°       |
|------------------------------|-----------|
| Dynamic Radial Load          | 36675 lbf |
| Static Radial Load           | 35100 lbf |
| Grease Limited speed (r/min) | 4000      |
| Weight                       | 4.6 kg    |
|                              |           |

|             | Part Number | Contact Ball Bearings (General) |
|-------------|-------------|---------------------------------|
| s<br>,<br>r | Size        | 110 mm x 200 mm x 38 mm         |
| e           | Brand       | TFL                             |