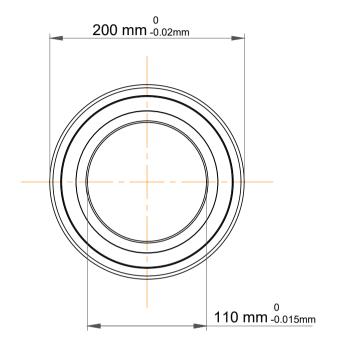

|             | Part Number | Contact Ball Bearings (General) |
|-------------|-------------|---------------------------------|
| s<br>,<br>r | Size        | 110 mm x 200 mm x 38 mm         |
| e           | Brand       | TFL                             |