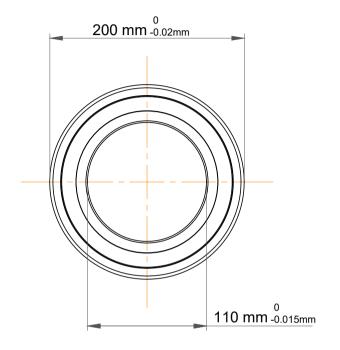

|   | Part Number | 7222 BECBY, Single Row Angular Contact Ball Bearings (General) |
|---|-------------|----------------------------------------------------------------|
| s | Size        | 110 mm x 200 mm x 38 mm                                        |
| е | Brand       | TFL                                                            |