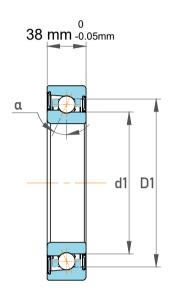

| Contact Angle                | 40°       |
|------------------------------|-----------|
| Dynamic Radial Load          | 36675 lbf |
| Static Radial Load           | 35100 lbf |
| Grease Limited speed (r/min) | 4000      |
| Weight                       | 4.6 kg    |

|   | Part Number | 7222 BECBY, Single Row Angular Contact Ball Bearings (General) |
|---|-------------|----------------------------------------------------------------|
| s | Size        | 110 mm x 200 mm x 38 mm                                        |
| е | Brand       | TFL                                                            |