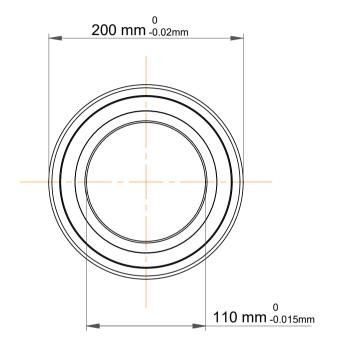

| 1                  | Part Number | 7222 BECCM, Single Row Angular Contact Ball Bearings (General) |
|--------------------|-------------|----------------------------------------------------------------|
| ,<br>es<br>i,<br>r | Size        | 110 mm x 200 mm x 38 mm                                        |
| .e                 | Brand       | TFL                                                            |