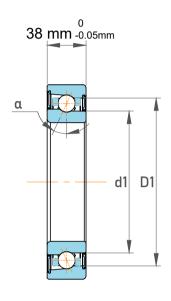

| Contact Angle                | 40°       |
|------------------------------|-----------|
| Dynamic Radial Load          | 36675 lbf |
| Static Radial Load           | 35100 lbf |
| Grease Limited speed (r/min) | 5000      |
| Weight                       | 4.6 kg    |

| 1                  | Part Number | 7222 BECCM, Single Row Angular Contact Ball Bearings (General) |
|--------------------|-------------|----------------------------------------------------------------|
| ,<br>es<br>i,<br>r | Size        | 110 mm x 200 mm x 38 mm                                        |
| .e                 | Brand       | TFL                                                            |