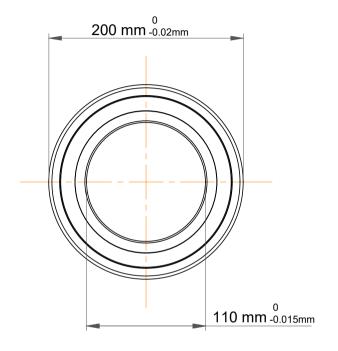

This file and any associated information

|   | Part Number | Contact Ball Bearings (General) |
|---|-------------|---------------------------------|
| s | Size        | 110 mm x 200 mm x 38 mm         |
| е | Brand       | TFL                             |