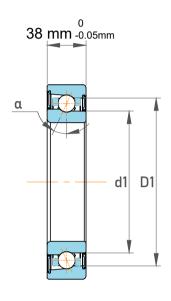

|  | Contact Angle                | 40°       |
|--|------------------------------|-----------|
|  | Dynamic Radial Load          | 34425 lbf |
|  | Static Radial Load           | 32175 lbf |
|  | Grease Limited speed (r/min) | 3600      |
|  | Weight                       | 4.6 kg    |

7222 DED Single Dow Angular

This file and any associated information

|   | Part Number | Contact Ball Bearings (General) |
|---|-------------|---------------------------------|
| s | Size        | 110 mm x 200 mm x 38 mm         |
| е | Brand       | TFL                             |