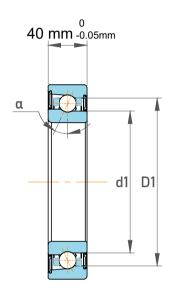

|   | Part Number | 7224 BM,Single Row Angular Contact Ball Bearings (General) |
|---|-------------|------------------------------------------------------------|
| s | Size        | 120 mm x 215 mm x 40 mm                                    |
| 9 | Brand       | TFL                                                        |

| Contact Angle                | 40°       |
|------------------------------|-----------|
| Dynamic Radial Load          | 37125 lbf |
| Static Radial Load           | 36675 lbf |
| Grease Limited speed (r/min) | 4000      |
| Weight                       | 5.89 kg   |