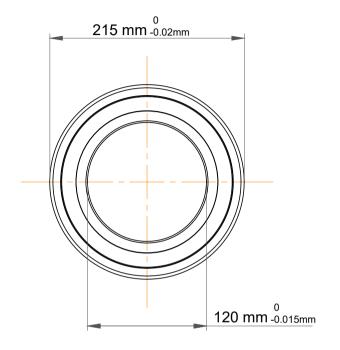

|   | Part Number | 7224 BM,Single Row Angular Contact Ball Bearings (General) |
|---|-------------|------------------------------------------------------------|
| s | Size        | 120 mm x 215 mm x 40 mm                                    |
| 9 | Brand       | TFL                                                        |