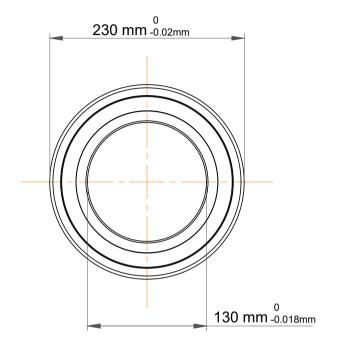

|   | Part Number | 7226 BGAF, Single Row Angular Contact Ball Bearings (General) |
|---|-------------|---------------------------------------------------------------|
| s | Size        | 130 mm x 230 mm x 40 mm                                       |
| е | Brand       | TFL                                                           |