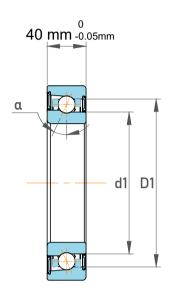

| Contact Angle                | 40°       |
|------------------------------|-----------|
| Dynamic Radial Load          | 41850 lbf |
| Static Radial Load           | 43425 lbf |
| Grease Limited speed (r/min) | 3400      |
| Weight                       | 6.95 kg   |

|   | Part Number | 7226 BGAF, Single Row Angular Contact Ball Bearings (General) |
|---|-------------|---------------------------------------------------------------|
| s | Size        | 130 mm x 230 mm x 40 mm                                       |
| е | Brand       | TFL                                                           |