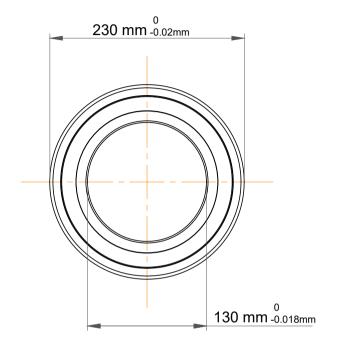

| 1                  | Part Number | Contact Ball Bearings (General) |
|--------------------|-------------|---------------------------------|
| ,<br>es<br>i,<br>r | Size        | 130 mm x 230 mm x 40 mm         |
| e                  | Brand       | TFL                             |