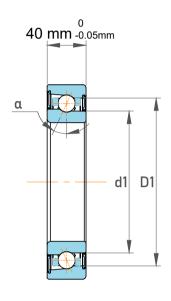

| Contact Angle                | 40°       |
|------------------------------|-----------|
| Dynamic Radial Load          | 41850 lbf |
| Static Radial Load           | 43425 lbf |
| Grease Limited speed (r/min) | 3800      |
| Weight                       | 6.95 kg   |

| 1                  | Part Number | Contact Ball Bearings (General) |
|--------------------|-------------|---------------------------------|
| ,<br>es<br>i,<br>r | Size        | 130 mm x 230 mm x 40 mm         |
| e                  | Brand       | TFL                             |