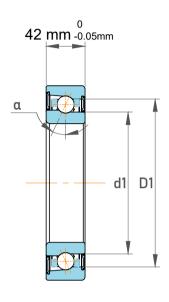

| Contact Angle                | 40°       |
|------------------------------|-----------|
| Dynamic Radial Load          | 44775 lbf |
| Static Radial Load           | 47700 lbf |
| Grease Limited speed (r/min) | 3600      |
| Weight                       | 8.85 kg   |

| 1                  | Part Number | Contact Ball Bearings (General) |
|--------------------|-------------|---------------------------------|
| ,<br>es<br>i,<br>r | Size        | 140 mm x 250 mm x 42 mm         |
| .e                 | Brand       | TFL                             |