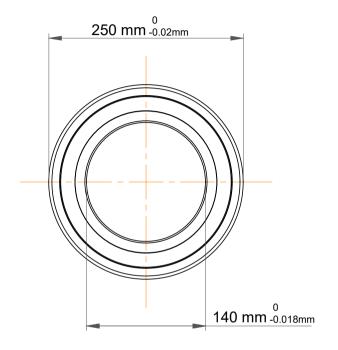

| 1                  | Part Number | Contact Ball Bearings (General) |
|--------------------|-------------|---------------------------------|
| ,<br>es<br>i,<br>r | Size        | 140 mm x 250 mm x 42 mm         |
| .e                 | Brand       | TFL                             |