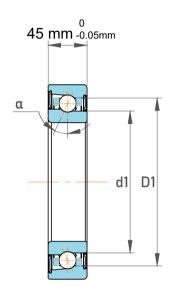

| 40°       |
|-----------|
| 48600 lbf |
| 54000 lbf |
| 3200      |
| 11.5 kg   |
|           |

Cinale Day Angular

|             | Part Number | Contact Ball Bearings (General) |
|-------------|-------------|---------------------------------|
| s<br>,<br>r | Size        | 150 mm x 270 mm x 45 mm         |
| е           | Brand       | TFL                             |