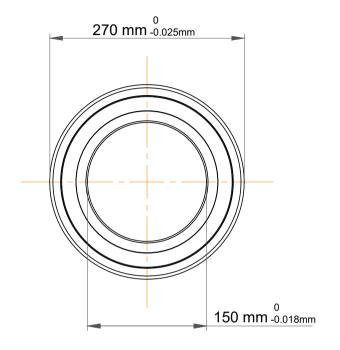

|             | Part Number | Contact Ball Bearings (General) |
|-------------|-------------|---------------------------------|
| s<br>,<br>r | Size        | 150 mm x 270 mm x 45 mm         |
| е           | Brand       | TFL                             |