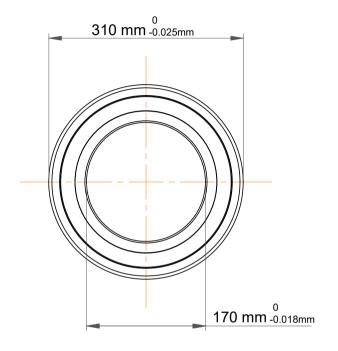

| ו<br>י.             | Part Number | 7234 BCBM, Single Row Angular Contact Ball Bearings (General) |
|---------------------|-------------|---------------------------------------------------------------|
| ,<br>es<br>s,<br>or | Size        | 170 mm x 310 mm x 52 mm                                       |
| le                  | Brand       | TFL                                                           |