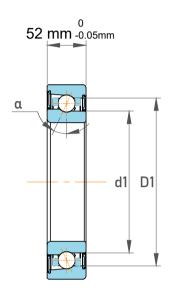

| Contact Angle                | 40°       |
|------------------------------|-----------|
| Dynamic Radial Load          | 63225 lbf |
| Static Radial Load           | 77625 lbf |
| Grease Limited speed (r/min) | 2800      |
| Weight                       | 17.5 kg   |

| ו<br>י.             | Part Number | 7234 BCBM, Single Row Angular Contact Ball Bearings (General) |
|---------------------|-------------|---------------------------------------------------------------|
| ,<br>es<br>s,<br>or | Size        | 170 mm x 310 mm x 52 mm                                       |
| le                  | Brand       | TFL                                                           |