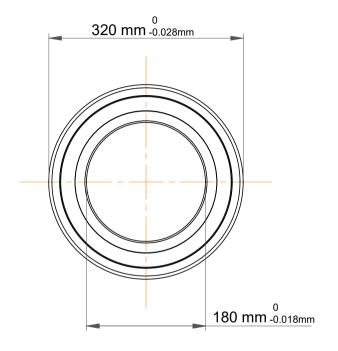

|             | Part Number | 7236 BCAM, Single Row Angular Contact Ball Bearings (General) |
|-------------|-------------|---------------------------------------------------------------|
| s<br>,<br>r | Size        | 180 mm x 320 mm x 52 mm                                       |
| е           | Brand       | TFL                                                           |