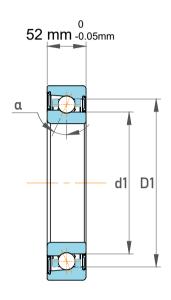

| Contact Angle                | 40°       |
|------------------------------|-----------|
| Dynamic Radial Load          | 65475 lbf |
| Static Radial Load           | 84375 lbf |
| Grease Limited speed (r/min) | 2600      |
| Weight                       | 18 kg     |

|             | Part Number | 7236 BCAM, Single Row Angular Contact Ball Bearings (General) |
|-------------|-------------|---------------------------------------------------------------|
| s<br>,<br>r | Size        | 180 mm x 320 mm x 52 mm                                       |
| е           | Brand       | TFL                                                           |