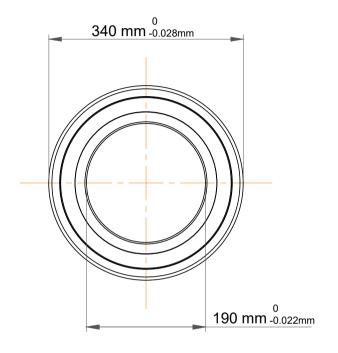

| 1                  | Part Number | Contact Ball Bearings (General) |
|--------------------|-------------|---------------------------------|
| ,<br>es<br>i,<br>r | Size        | 190 mm x 340 mm x 55 mm         |
| e                  | Brand       | TFL                             |