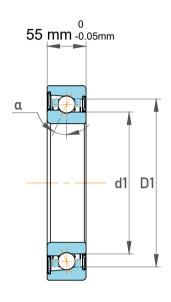

| Contact Angle                | 40°       |
|------------------------------|-----------|
| Dynamic Radial Load          | 69075 lbf |
| Static Radial Load           | 91125 lbf |
| Grease Limited speed (r/min) | 2600      |
| Weight                       | 22 kg     |

| 1                  | Part Number | Contact Ball Bearings (General) |
|--------------------|-------------|---------------------------------|
| ,<br>es<br>i,<br>r | Size        | 190 mm x 340 mm x 55 mm         |
| e                  | Brand       | TFL                             |