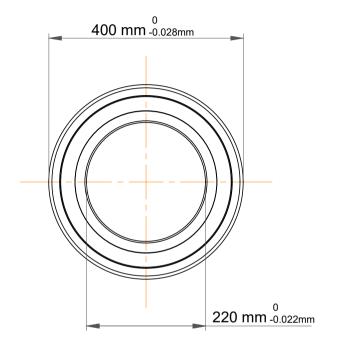

| 1                  | Part Number | 7244 BCBM, Single Row Angular Contact Ball Bearings (General) |
|--------------------|-------------|---------------------------------------------------------------|
| ,<br>es<br>i,<br>r | Size        | 220 mm x 400 mm x 65 mm                                       |
| .e                 | Brand       | TFL                                                           |