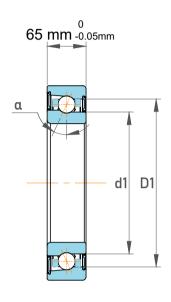

| 1                  | Part Number | 7244 BCBM, Single Row Angular Contact Ball Bearings (General) |
|--------------------|-------------|---------------------------------------------------------------|
| ,<br>es<br>i,<br>r | Size        | 220 mm x 400 mm x 65 mm                                       |
| .e                 | Brand       | TFL                                                           |

| Contact Angle                | 40°        |
|------------------------------|------------|
| Dynamic Radial Load          | 87750 lbf  |
| Static Radial Load           | 126000 lbf |
| Grease Limited speed (r/min) | 2200       |
| Weight                       | 37 kg      |