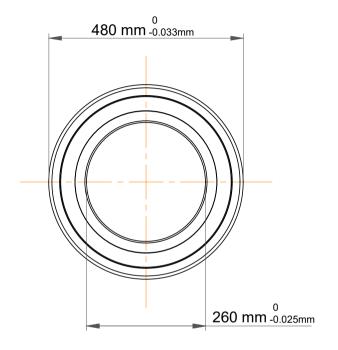

|             | Part Number | Contact Ball Bearings (General) |
|-------------|-------------|---------------------------------|
| s<br>,<br>r | Size        | 260 mm x 480 mm x 80 mm         |
| е           | Brand       | TFL                             |