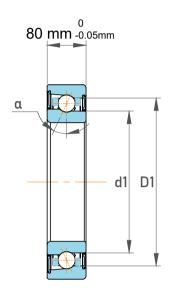

| 40°        |
|------------|
| 114075 lbf |
| 175500 lbf |
| 1500       |
| 66 kg      |
|            |

|             | Part Number | Contact Ball Bearings (General) |
|-------------|-------------|---------------------------------|
| s<br>,<br>r | Size        | 260 mm x 480 mm x 80 mm         |
| е           | Brand       | TFL                             |