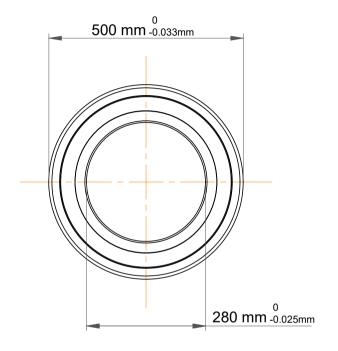

| 1                  | Part Number | 7256 BM,Single Row Angular Contact Ball Bearings (General) |
|--------------------|-------------|------------------------------------------------------------|
| ,<br>es<br>i,<br>r | Size        | 280 mm x 500 mm x 80 mm                                    |
| .e                 | Brand       | TFL                                                        |