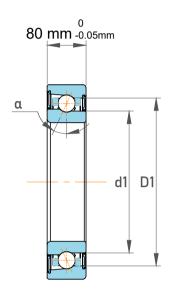

| 1                  | Part Number | 7256 BM,Single Row Angular Contact Ball Bearings (General) |
|--------------------|-------------|------------------------------------------------------------|
| ,<br>es<br>i,<br>r | Size        | 280 mm x 500 mm x 80 mm                                    |
| .e                 | Brand       | TFL                                                        |

| Contact Angle                | 40°        |
|------------------------------|------------|
| Dynamic Radial Load          | 114075 lbf |
| Static Radial Load           | 186750 lbf |
| Grease Limited speed (r/min) | 1400       |
| Weight                       | 67.5 kg    |