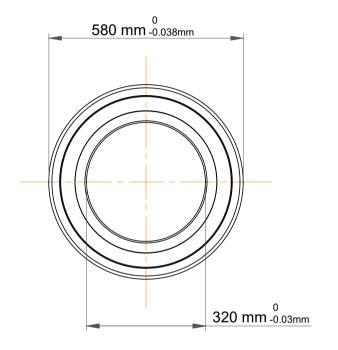

| 1                  | Part Number | 7264 BCBM, Single Row Angular Contact Ball Bearings (General) |
|--------------------|-------------|---------------------------------------------------------------|
| ,<br>es<br>i,<br>r | Size        | 320 mm x 580 mm x 92 mm                                       |
| e.                 | Brand       | TFL                                                           |