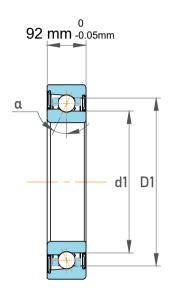

| 1                  | Part Number | 7264 BCBM, Single Row Angular Contact Ball Bearings (General) |
|--------------------|-------------|---------------------------------------------------------------|
| ,<br>es<br>i,<br>r | Size        | 320 mm x 580 mm x 92 mm                                       |
| e.                 | Brand       | TFL                                                           |

| Contact Angle                | 40°        |
|------------------------------|------------|
| Dynamic Radial Load          | 128700 lbf |
| Static Radial Load           | 229500 lbf |
| Grease Limited speed (r/min) | 1200       |
| Weight                       | 110 kg     |
| "                            | - 3        |