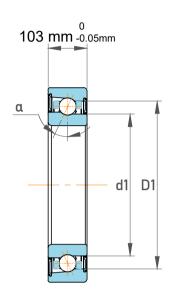

| Contact Angle                | 40°        |
|------------------------------|------------|
| Dynamic Radial Load          | 163800 lbf |
| Static Radial Load           | 337500 lbf |
| Grease Limited speed (r/min) | 950        |
| Weight                       | 190 kg     |

| 1                  | Part Number | Contact Ball Bearings (General) |
|--------------------|-------------|---------------------------------|
| ,<br>es<br>i,<br>r | Size        | 400 mm x 720 mm x 103 mm        |
| e                  | Brand       | TFL                             |