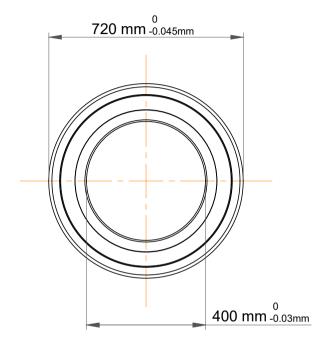

| 1                  | Part Number | Contact Ball Bearings (General) |
|--------------------|-------------|---------------------------------|
| ,<br>es<br>i,<br>r | Size        | 400 mm x 720 mm x 103 mm        |
| e                  | Brand       | TFL                             |