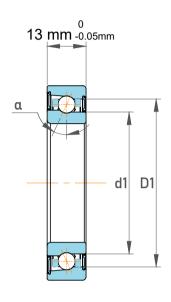

| Contact Angle                | 40°      |
|------------------------------|----------|
| Dynamic Radial Load          | 2925 lbf |
| Static Radial Load           | 1508 lbf |
| Grease Limited speed (r/min) | 17000    |
| Weight                       | 0.082 kg |

| 1                  | Part Number | 7302 BE-2RZP, Single Row Angular Contact Ball Bearings (General) |
|--------------------|-------------|------------------------------------------------------------------|
| ,<br>es<br>s,<br>r | Size        | 15 mm x 42 mm x 13 mm                                            |
| le                 | Brand       | TFL                                                              |