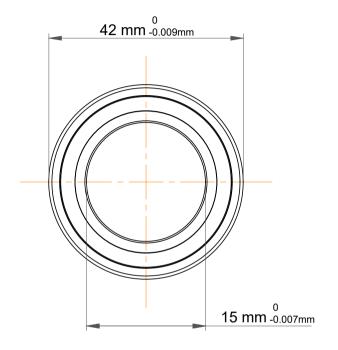

| 1                  | Part Number | 7302 BE-2RZP, Single Row Angular Contact Ball Bearings (General) |
|--------------------|-------------|------------------------------------------------------------------|
| ,<br>es<br>s,<br>r | Size        | 15 mm x 42 mm x 13 mm                                            |
| le                 | Brand       | TFL                                                              |