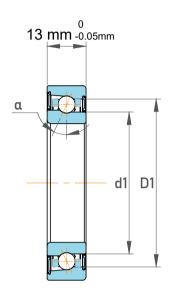

|  | Contact Angle                | 40°      |
|--|------------------------------|----------|
|  | Dynamic Radial Load          | 2925 lbf |
|  | Static Radial Load           | 1508 lbf |
|  | Grease Limited speed (r/min) | 20000    |
|  | Weight                       | 0.08 kg  |

|             | Part Number | 7302 BECBP, Single Row Angular Contact Ball Bearings (General) |
|-------------|-------------|----------------------------------------------------------------|
| s<br>,<br>r | Size        | 15 mm x 42 mm x 13 mm                                          |
| e           | Brand       | TFL                                                            |