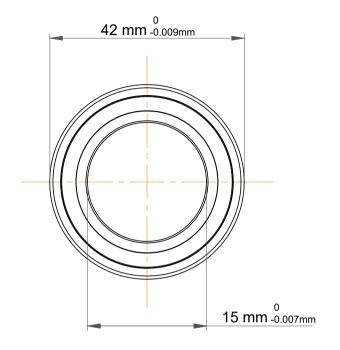

|             | Part Number | 7302 BECBP, Single Row Angular Contact Ball Bearings (General) |
|-------------|-------------|----------------------------------------------------------------|
| s<br>,<br>r | Size        | 15 mm x 42 mm x 13 mm                                          |
| e           | Brand       | TFL                                                            |