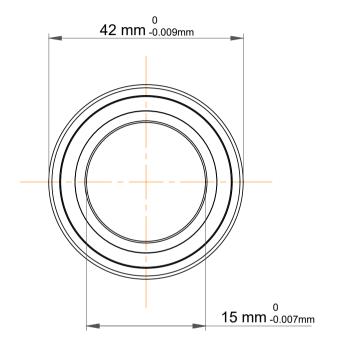

|             | Part Number | Contact Ball Bearings (General) |
|-------------|-------------|---------------------------------|
| s<br>,<br>r | Size        | 15 mm x 42 mm x 13 mm           |
| е           | Brand       | TFL                             |