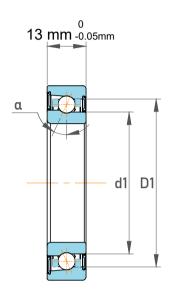

| Contact Angle                | 40°      |
|------------------------------|----------|
| Dynamic Radial Load          | 2925 lbf |
| Static Radial Load           | 1508 lbf |
| Grease Limited speed (r/min) | 20000    |
| Weight                       | 0.08 kg  |

|             | Part Number | Contact Ball Bearings (General) |
|-------------|-------------|---------------------------------|
| s<br>,<br>r | Size        | 15 mm x 42 mm x 13 mm           |
| е           | Brand       | TFL                             |