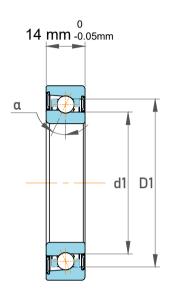

| 1                  | Part Number | 7303 BE-2RZP, Single Row Angular Contact Ball Bearings (General) |
|--------------------|-------------|------------------------------------------------------------------|
| ,<br>es<br>i,<br>r | Size        | 17 mm x 47 mm x 14 mm                                            |
| .e                 | Brand       | TFL                                                              |

| Contact Angle                | 40°      |
|------------------------------|----------|
| Dynamic Radial Load          | 3578 lbf |
| Static Radial Load           | 1868 lbf |
| Grease Limited speed (r/min) | 15000    |
| Weight                       | 0.11 kg  |