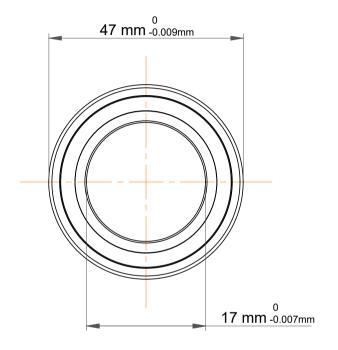

| 1                  | Part Number | 7303 BE-2RZP, Single Row Angular Contact Ball Bearings (General) |
|--------------------|-------------|------------------------------------------------------------------|
| ,<br>es<br>i,<br>r | Size        | 17 mm x 47 mm x 14 mm                                            |
| .e                 | Brand       | TFL                                                              |