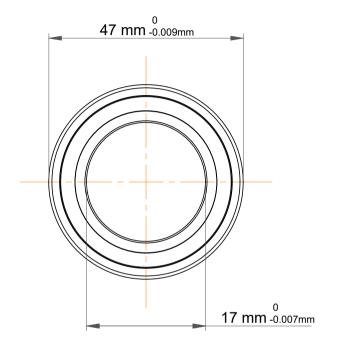

|             | Part Number | 7303 BECBP, Single Row Angular Contact Ball Bearings (General) |
|-------------|-------------|----------------------------------------------------------------|
| s<br>,<br>r | Size        | 17 mm x 47 mm x 14 mm                                          |
| е           | Brand       | TFL                                                            |