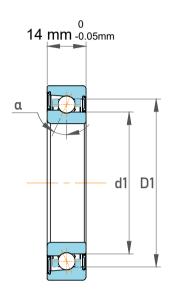

| Contact Angle                | 40°      |
|------------------------------|----------|
| Dynamic Radial Load          | 3578 lbf |
| Static Radial Load           | 1868 lbf |
| Grease Limited speed (r/min) | 19000    |
| Weight                       | 0.11 kg  |

|             | Part Number | 7303 BECBP, Single Row Angular Contact Ball Bearings (General) |
|-------------|-------------|----------------------------------------------------------------|
| s<br>,<br>r | Size        | 17 mm x 47 mm x 14 mm                                          |
| е           | Brand       | TFL                                                            |