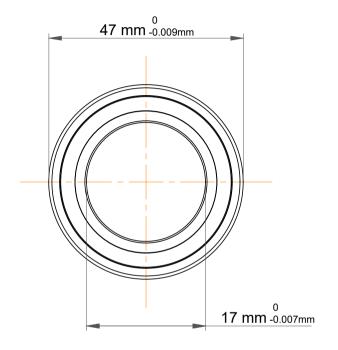

|             | Part Number | 7303 BEGAP, Single Row Angular Contact Ball Bearings (General) |
|-------------|-------------|----------------------------------------------------------------|
| s<br>,<br>r | Size        | 17 mm x 47 mm x 14 mm                                          |
| е           | Brand       | TFL                                                            |