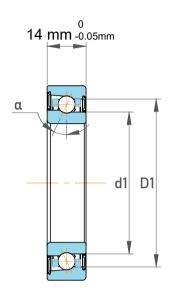

| Contact Angle                | 40°      |
|------------------------------|----------|
| Dynamic Radial Load          | 3578 lbf |
| Static Radial Load           | 1868 lbf |
| Grease Limited speed (r/min) | 19000    |
| Weight                       | 0.11 kg  |

|             | Part Number | 7303 BEGAP, Single Row Angular Contact Ball Bearings (General) |
|-------------|-------------|----------------------------------------------------------------|
| s<br>,<br>r | Size        | 17 mm x 47 mm x 14 mm                                          |
| е           | Brand       | TFL                                                            |