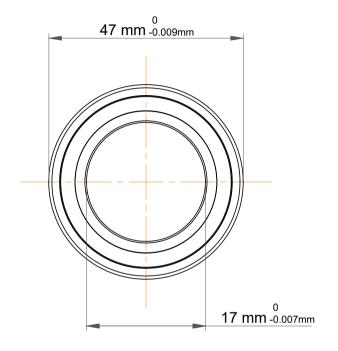

|   | Part Number | 7303 BEP, Single Row Angular<br>Contact Ball Bearings (General) |
|---|-------------|-----------------------------------------------------------------|
| s | Size        | 17 mm x 47 mm x 14 mm                                           |
| е | Brand       | TFL                                                             |