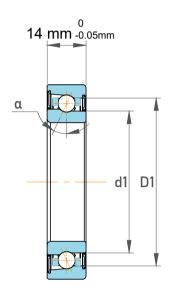

| Contact Angle                | 40°      |
|------------------------------|----------|
| Dynamic Radial Load          | 3578 lbf |
| Static Radial Load           | 1868 lbf |
| Grease Limited speed (r/min) | 19000    |
| Weight                       | 0.11 kg  |

|   | Part Number | 7303 BEP, Single Row Angular<br>Contact Ball Bearings (General) |
|---|-------------|-----------------------------------------------------------------|
| s | Size        | 17 mm x 47 mm x 14 mm                                           |
| е | Brand       | TFL                                                             |